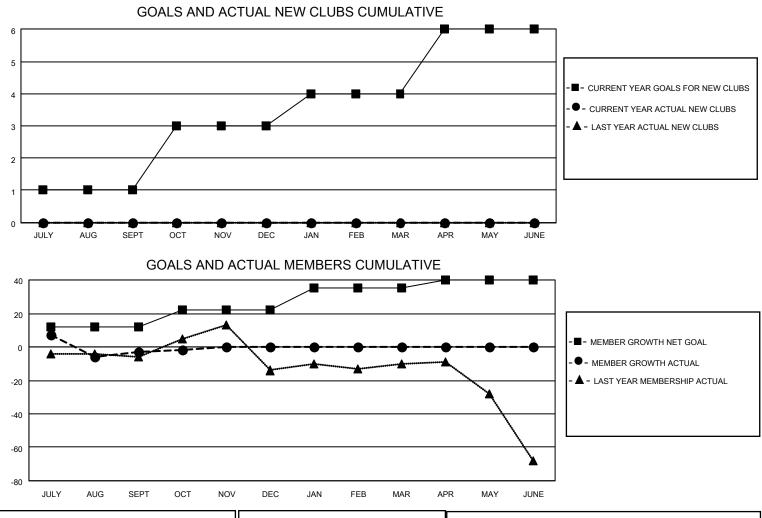

## LOCATION HUNGARY

District 119

Results as of: 10/31/2022

| Clubs                 |               |           |               | Members               |                         |                         |                                                    |
|-----------------------|---------------|-----------|---------------|-----------------------|-------------------------|-------------------------|----------------------------------------------------|
| RESULTS FOR 2022-2023 |               |           |               | RESULTS FOR 2022-2023 |                         |                         |                                                    |
| QUARTER               | NEW CLUB GOAL | NEW CLUBS | DROPPED CLUBS | QUARTER               | MBER GROWTH NET<br>GOAL | MEMBER GROWTH<br>ACTUAL | DROPPED<br>MEMBERS ACTUAL<br>(including transfers) |
| JULY/AUG/SEPT         | 1             | 0         | 2             | JULY/AUG/SEPT         | 12                      | 43                      | 23                                                 |
| OCT/NOV/DEC           | 2             | 0         | 0             | OCT/NOV/DEC           | 10                      | 4                       | 3                                                  |
| JAN/FEB/MAR           | 1             | 0         | 0             | JAN/FEB/MAR           | 13                      | 0                       | 0                                                  |
| APR/MAY/JUNE          | 2             | 0         | 0             | APR/MAY/JUNE          | 5                       | 0                       | 0                                                  |